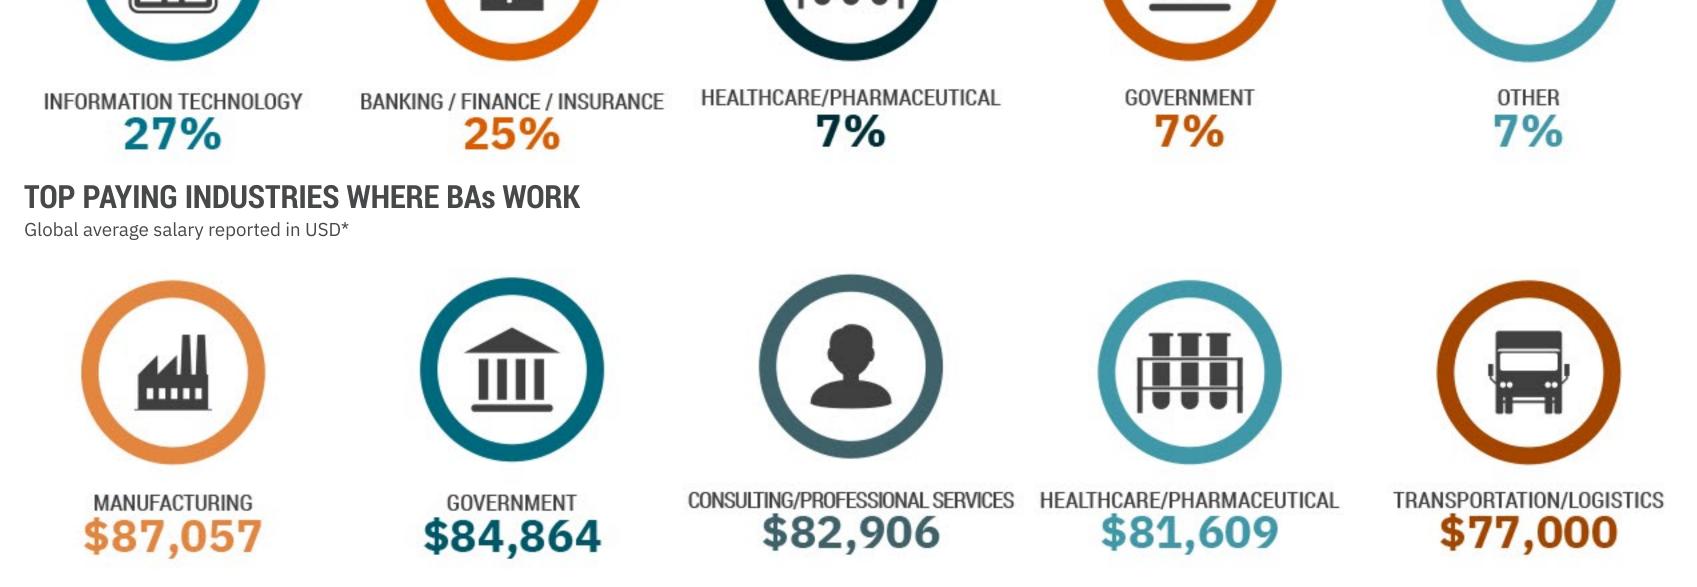

\* average salary excludes results below \$25,000 USD

**\*\*** average vs non-certified individuals