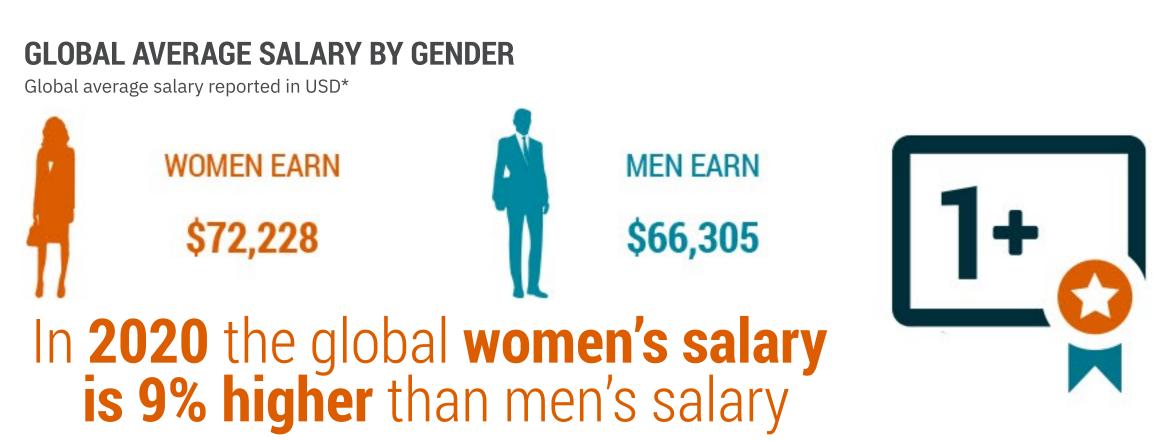

## **BENEFITS OF CERTIFICATION**

Respondents were able to make multiple selections

## WHAT TYPE OF ORGANIZATION DO YOU WORK FOR?

## **REQUIRED COMPETENCIES AND SKILL SETS** Respondents were able to make multiple selections

### **CYBERSECURTY SKILLS RANKED IN ORDER OF IMPORTANCE** Respondents were able to make multiple selections

## **SKILLS IMPORTANT FOR BAS PRACTICING BUSINESS DATA ANALYTICS**

Respondents were able to make multiple selections

\*In Structured Query Language (SQL), Statistics, Data Visualization, Data Story Telling