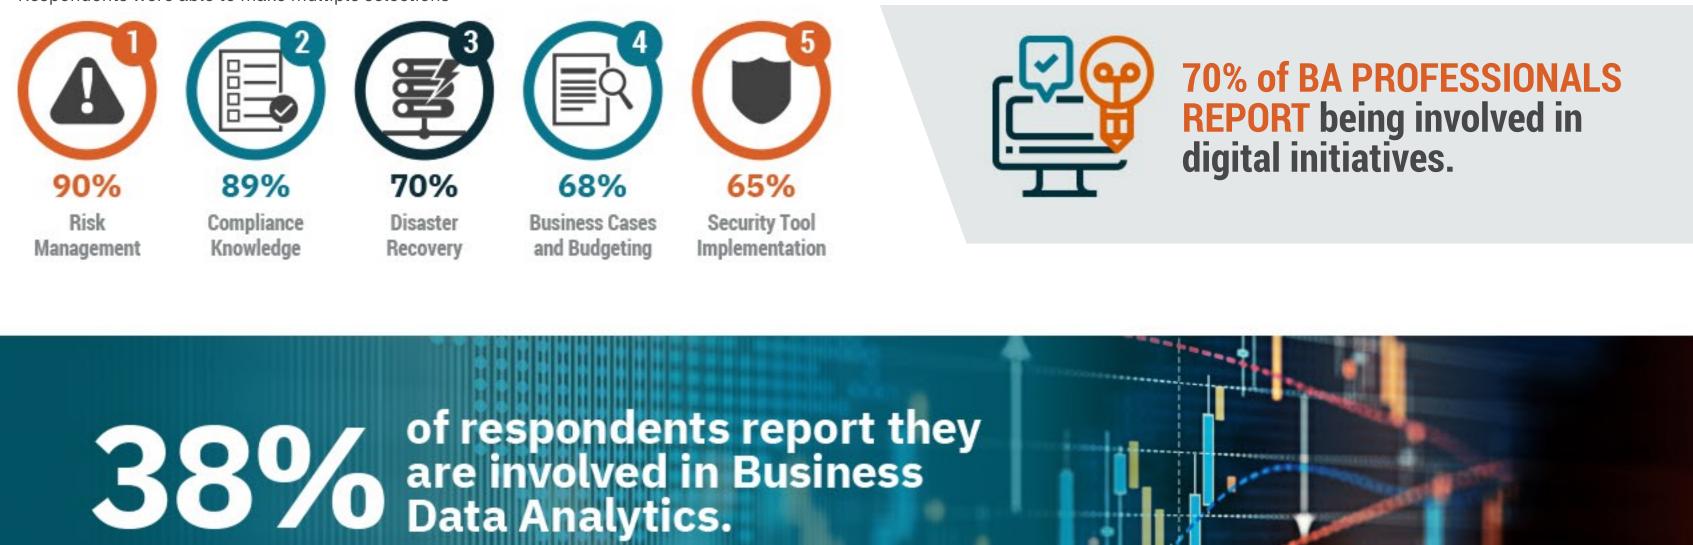

### **CYBERSECURTY SKILLS RANKED IN ORDER OF IMPORTANCE** Respondents were able to make multiple selections