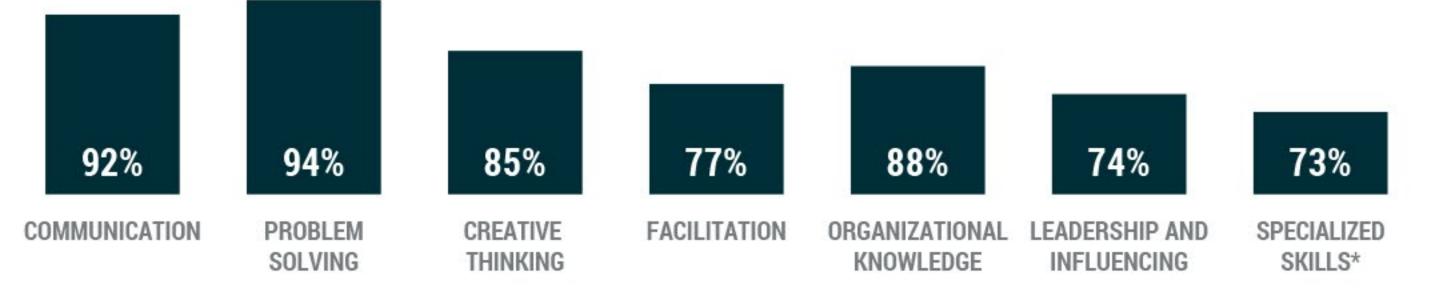

## **REQUIRED COMPETENCIES AND SKILL SETS** Respondents were able to make multiple selections