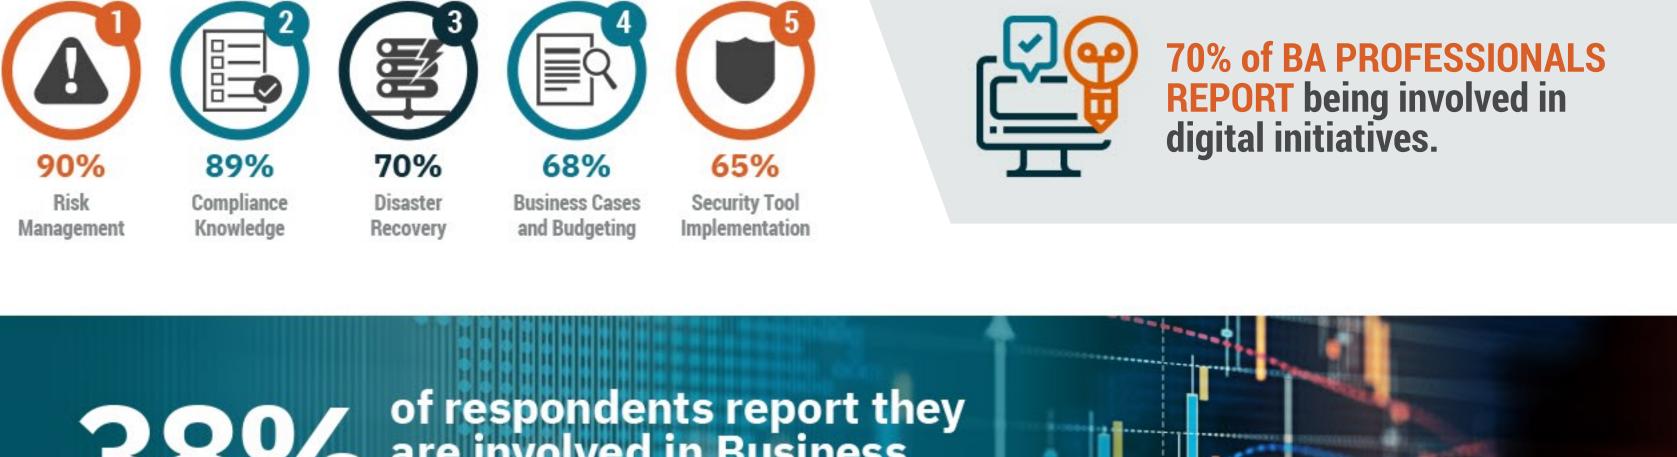

### **CYBERSECURTY SKILLS RANKED IN ORDER OF IMPORTANCE** Respondents were able to make multiple selections