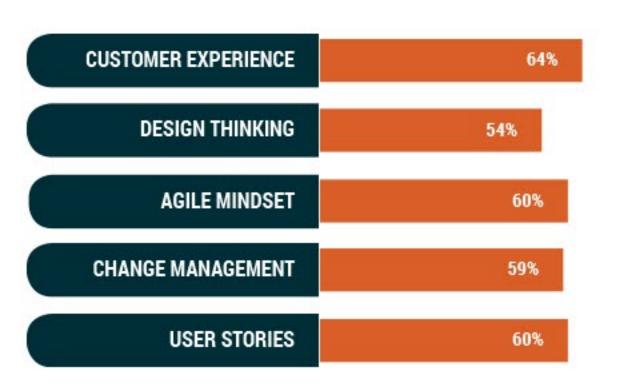

## **REQUIRED COMPETENCIES AND SKILL SETS** Respondents were able to make multiple selections