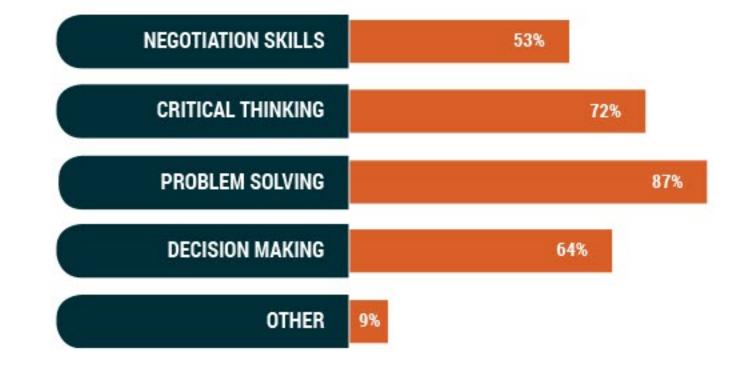

## **REQUIRED COMPETENCIES AND SKILL SETS** Respondents were able to make multiple selections